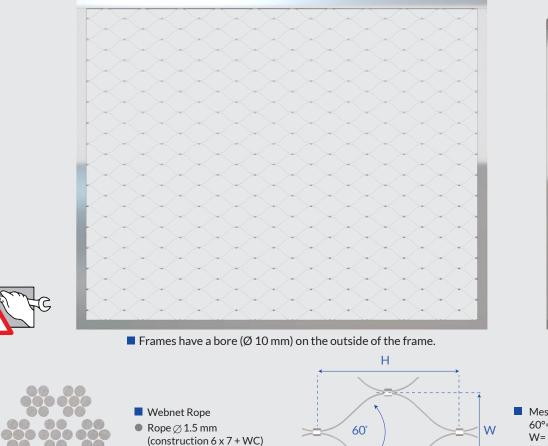

(AISI 316) for indoor and outdoor applications.
- Jakob Rope System's Webnet frames are multifunctional and designed for a wide range of protective applications with visually stunning appeal.
- Our years of experience and countless numbers of installations allows us to create a unique solution for you.

#### WEBNET MODULAR RAILING SYSTEM ROUND



#### For your peace of mind, Jakob Webnet Modular Railing System is international Code Compliant.

- Unique and unmatched price/performance ratio
- Small quantities without price penalty
- Longevity thanks to superb craftmanship
- Maintenance-free due to high-quality materials



#### WEBNET MODULAR RAILING SYSTEM ROUND





Jakob<sup>®</sup> Rope Systems 4

### WEBNET MODULAR RAILING SYSTEM SQUARE





## WEBNET MODULAR RAILING SYSTEM SQUARE





Mesh apertures (W)
60°= Standard mesh angle
W= Mesh aperture 2%
H= Mesh aperture height 4"



Jakob 6

#### **INSTRUCTIONS**



### **INSTRUCTIONS**

CORNER



# INSTRUCTIONS





Jakob Rope Systems