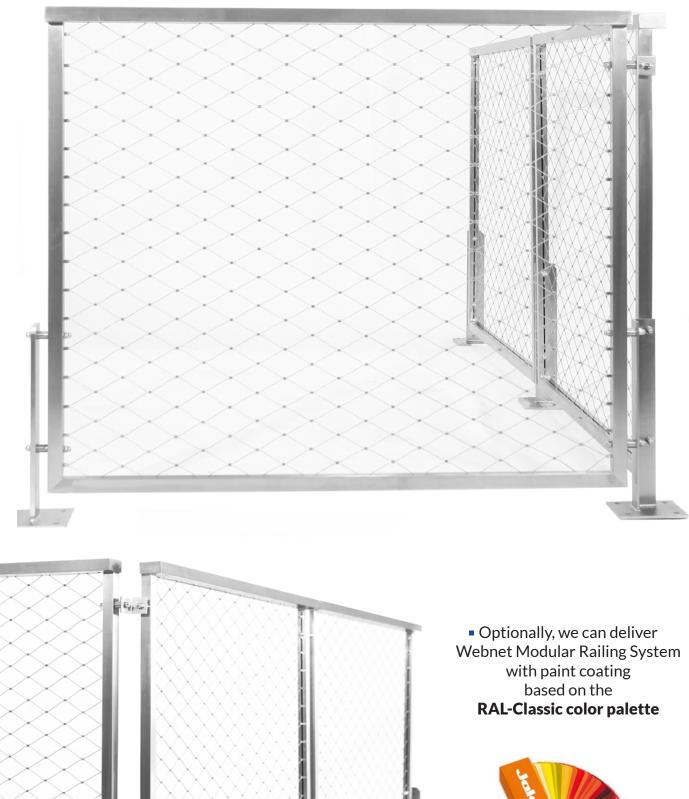

#### JAKOB ROPE SYSTEMS IS NOW OFFERING A TURN-KEY SOLUTION

Our Webnet Frames are now available with floor mounting hardware and integrated handrail in standard 4 feet length.

© Copyright by Jakob Rope Systems USA 2019

R

R

- Webnet stainless steel frames are a high-quality product individually configured and compatible with all type of railings to meet your unique architectural needs.
- Designed for easy assembly, Webnet frames offer remarkable flexibility and are an excellent turnkey solution for your rope system requirements.
- Apart from timeless design and unobstructed views, all Webnet frames have built-in safety certified features.
- All components are made from high-grade Stainless Steel (AISI 316) for indoor and outdoor applications.
- Jakob Rope System's Webnet frames are multifunctional and designed for a wide range of protective applications with visually stunning appeal.
- Our years of experience and countless numbers of installations allows us to create a unique solution for you.