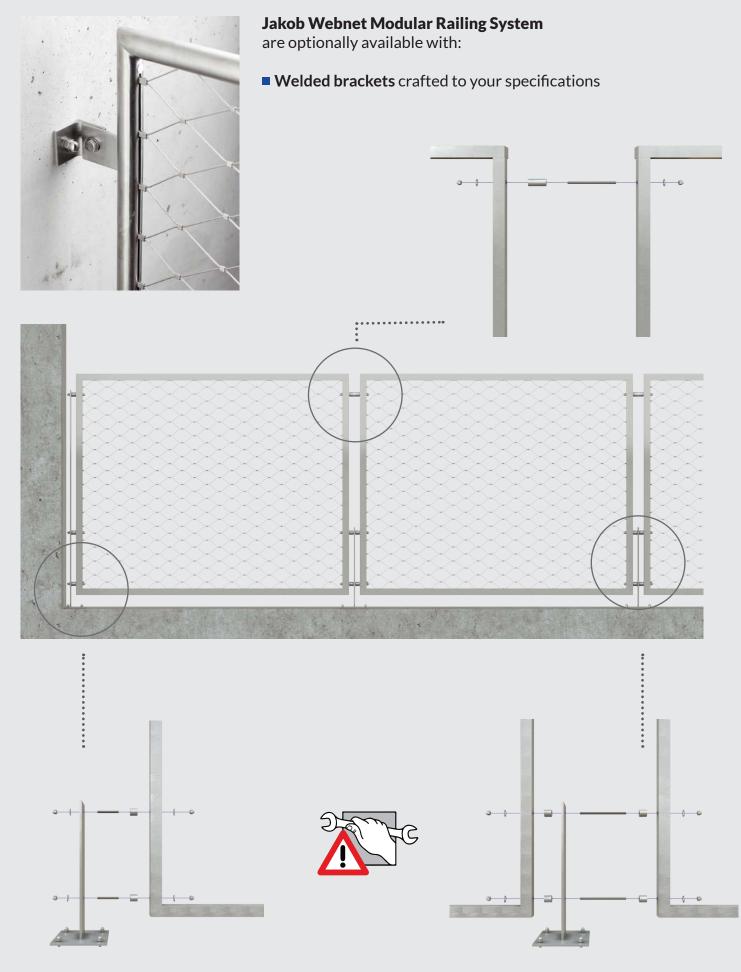

R

R

- Webnet stainless steel frames are a high-quality product individually configured and compatible with all type of railings to meet your unique architectural needs.
- Designed for easy assembly, Webnet frames offer remarkable flexibility and are an excellent turnkey solution for your rope system requirements.
- Apart from timeless design and unobstructed views, all Webnet frames have built-in safety certified features.
- All components are made from high-grade Stainless Steel (AISI 316) for indoor and outdoor applications.
- Jakob Rope System's Webnet frames are multifunctional and designed for a wide range of protective applications with visually stunning appeal.
- Our years of experience and countless numbers of installations allows us to create a unique solution for you.