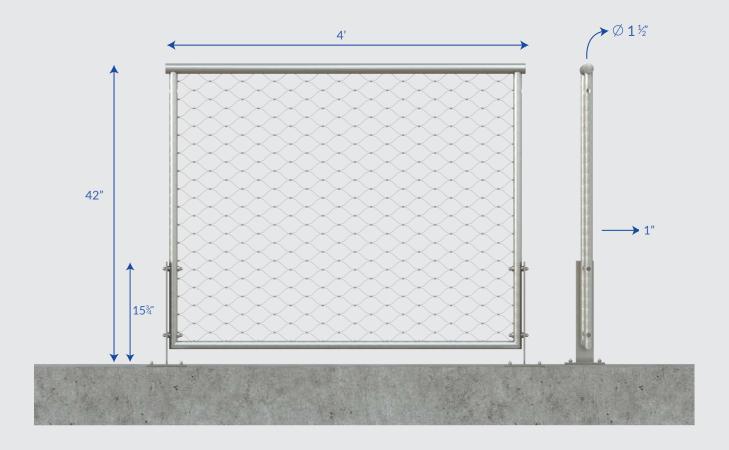

## WEBNET MODULAR RAILING SYSTEM SQUARE

Mesh apertures (W)
60°= Standard mesh angle
W= Mesh aperture 2%
H= Mesh aperture height 4"

Jakob 6