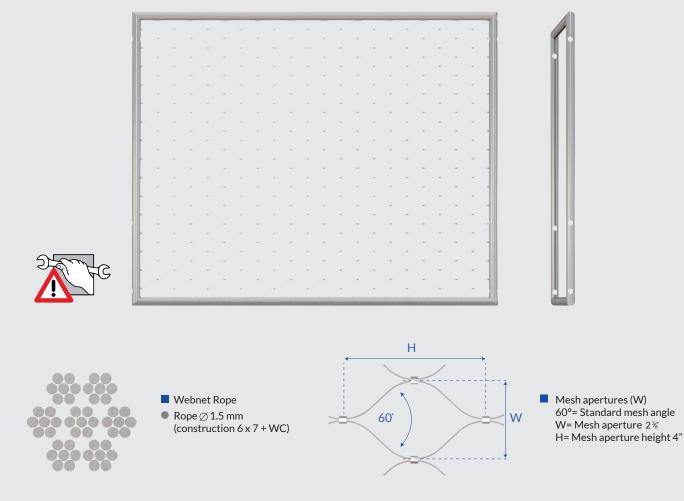

## WEBNET MODULAR RAILING SYSTEM SQUARE

Mesh apertures (W)
60°= Standard mesh angle
W= Mesh aperture 2%
H= Mesh aperture height 4"

Jakob 6