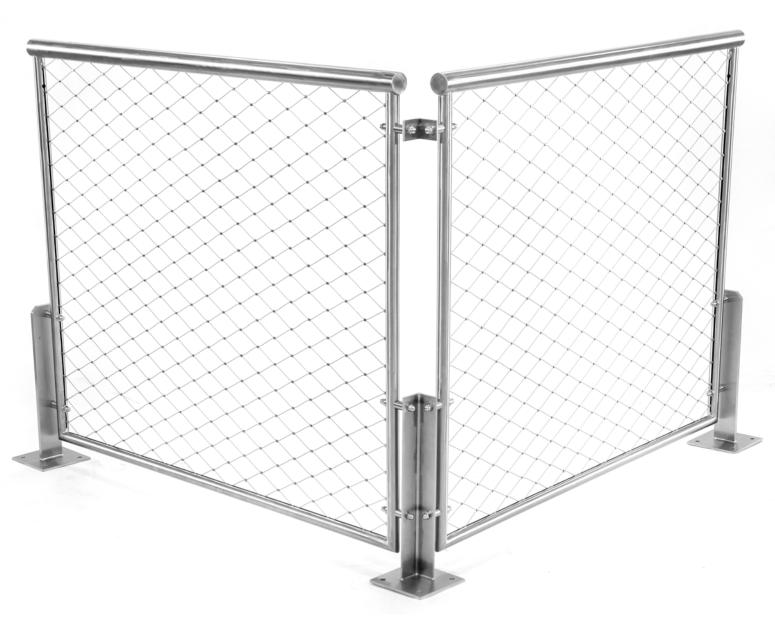

#### JAKOB ROPE SYSTEMS IS NOW OFFERING A TURN-KEY SOLUTION

Our Webnet Frames are now available with floor mounting hardware and integrated handrail in standard 4 feet length.

© Copyright by Jakob Rope Systems USA 2019

R

R

- Webnet stainless steel frames are a high-quality product individually configured and compatible with all type of railings to meet your unique architectural needs.
- Designed for easy assembly, Webnet frames offer remarkable flexibility and are an excellent turnkey solution for your rope system requirements.
- Apart from timeless design and unobstructed views, all Webnet frames have built-in safety certified features.
- All components are made from high-grade Stainless Steel (AISI 316) for indoor and outdoor applications.
- Jakob Rope System's Webnet frames are multifunctional and designed for a wide range of protective applications with visually stunning appeal.
- Our years of experience and countless numbers of installations allows us to create a unique solution for you.