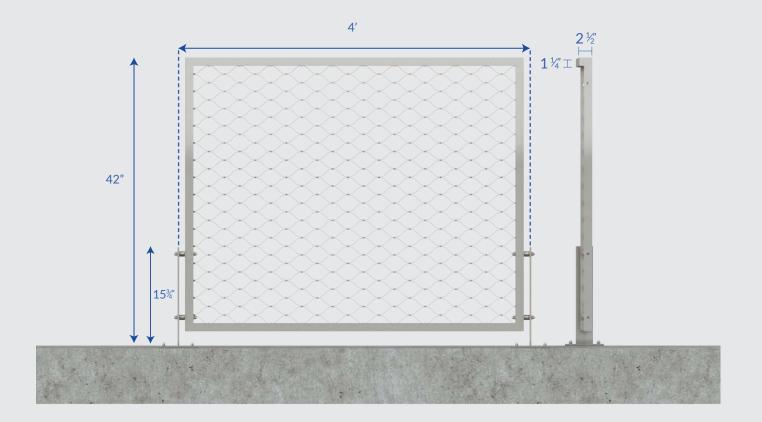

#### JAKOB ROPE SYSTEMS IS NOW OFFERING A TURN-KEY SOLUTION

Our Webnet Frames are now available with floor mounting hardware and integrated handrail in standard 4 feet length.

© Copyright by Jakob Rope Systems USA 2019