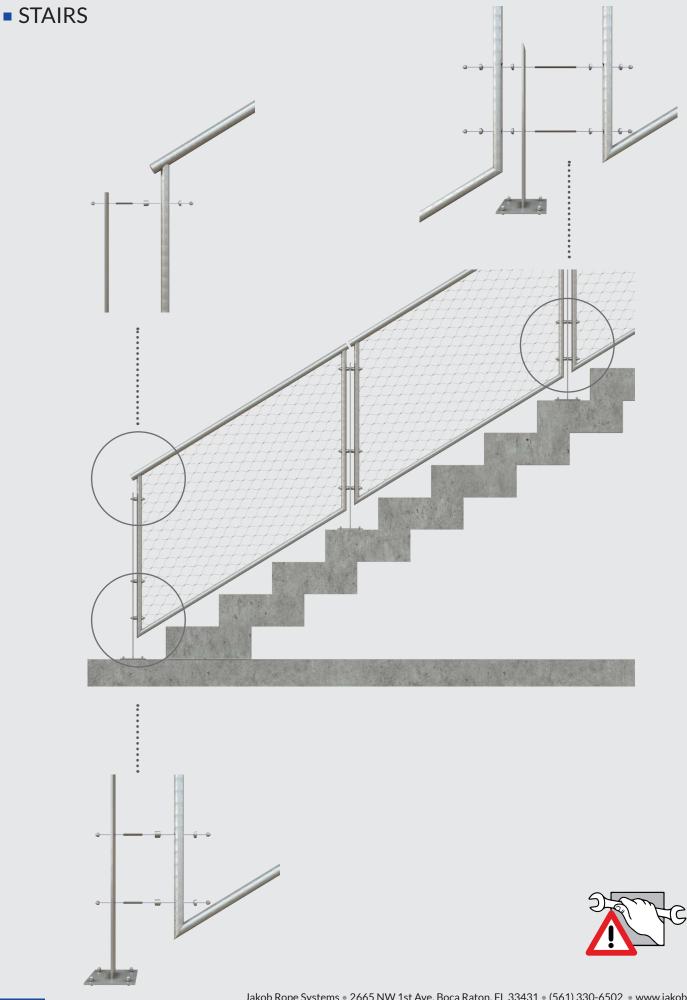

R

R

- Webnet stainless steel frames are a high-quality product individually configured and compatible with all type of railings to meet your unique architectural needs.
- Designed for easy assembly, Webnet frames offer remarkable flexibility and are an excellent turnkey solution for your rope system requirements.
- Apart from timeless design and unobstructed views, all Webnet frames have built-in safety certified features.
- All components are made from high-grade Stainless Steel (AISI 316) for indoor and outdoor applications.
- Jakob Rope System's Webnet frames are multifunctional and designed for a wide range of protective applications with visually stunning appeal.
- Our years of experience and countless numbers of installations allows us to create a unique solution for you.