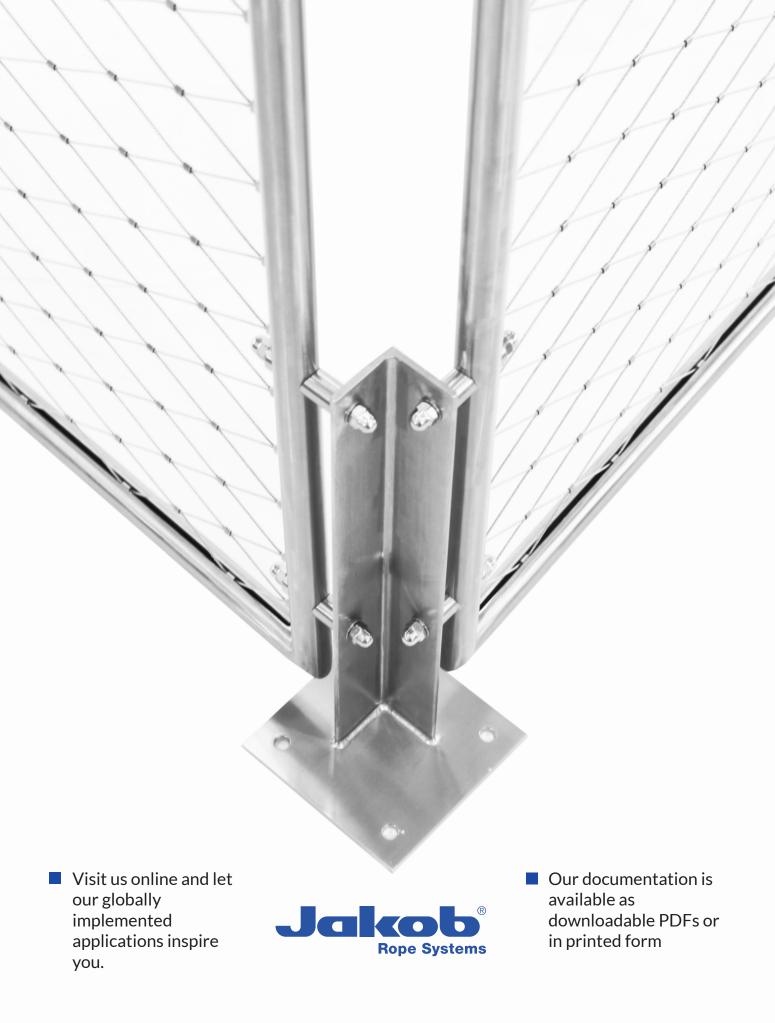

rs of experience and countless numbers of installations allows us to create a unique solution for you.

#### WEBNET MODULAR RAILING SYSTEM ROUND



#### For your peace of mind, Jakob Webnet Modular Railing System is international Code Compliant.

- Unique and unmatched price/performance ratio
- Small quantities without price penalty
- Longevity thanks to superb craftmanship
- Maintenance-free due to high-quality materials



#### WEBNET MODULAR RAILING SYSTEM ROUND





Jakob<sup>®</sup> Rope Systems 4

### WEBNET MODULAR RAILING SYSTEM SQUARE





## WEBNET MODULAR RAILING SYSTEM SQUARE





Mesh apertures (W)
60°= Standard mesh angle
W= Mesh aperture 2%
H= Mesh aperture height 4"



Jakob 6

#### **INSTRUCTIONS**



### **INSTRUCTIONS**

CORNER



# INSTRUCTIONS





Jakob Rope Systems