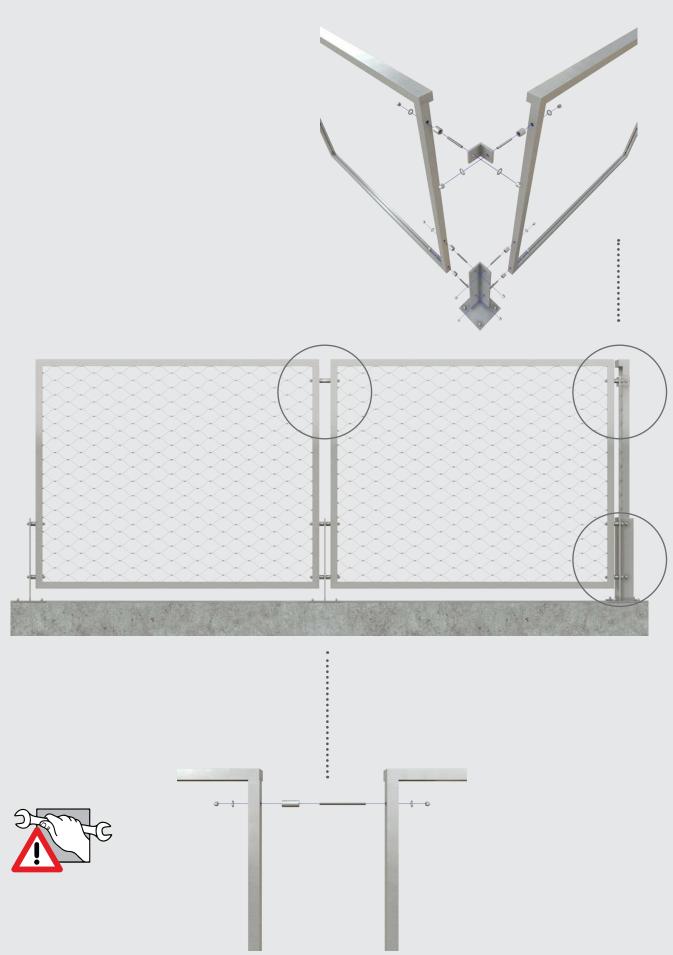

s with visually stunning appeal.
- Our years of experience and countless numbers of installations allows us to create a unique solution for you.

#### WEBNET MODULAR RAILING SYSTEM ROUND



#### For your peace of mind, Jakob Webnet Modular Railing System is international Code Compliant.

- Unique and unmatched price/performance ratio
- Small quantities without price penalty
- Longevity thanks to superb craftmanship
- Maintenance-free due to high-quality materials



#### WEBNET MODULAR RAILING SYSTEM ROUND





Jakob<sup>®</sup> Rope Systems 4

### WEBNET MODULAR RAILING SYSTEM SQUARE





## WEBNET MODULAR RAILING SYSTEM SQUARE





Mesh apertures (W)
60°= Standard mesh angle
W= Mesh aperture 2%
H= Mesh aperture height 4"



Jakob 6

#### **INSTRUCTIONS**



### **INSTRUCTIONS**

CORNER



# INSTRUCTIONS





Jakob Rope Systems