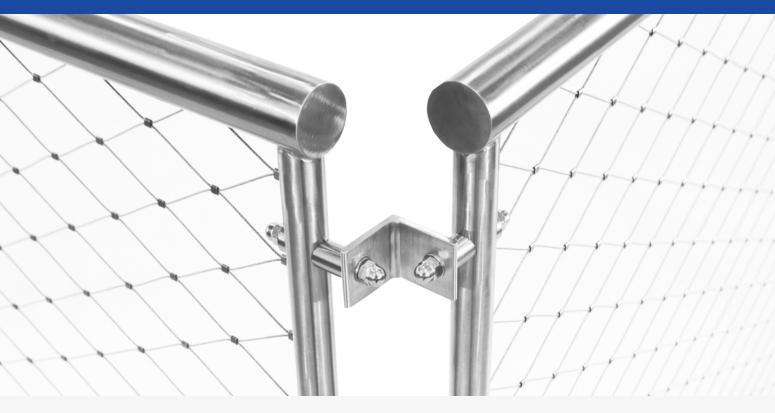

mes are a high-quality product individually configured and compatible with all type of railings to meet your unique architectural needs.
- Designed for easy assembly, Webnet frames offer remarkable flexibility and are an excellent turnkey solution for your rope system requirements.
- Apart from timeless design and unobstructed views, all Webnet frames have built-in safety certified features.
- All components are made from high-grade Stainless Steel (AISI 316) for indoor and outdoor applications.
- Jakob Rope System's Webnet frames are multifunctional and designed for a wide range of protective applications with visually stunning appeal.
- Our years of experience and countless numbers of installations allows us to create a unique solution for you.

#### WEBNET MODULAR RAILING SYSTEM ROUND



#### For your peace of mind, Jakob Webnet Modular Railing System is international Code Compliant.

- Unique and unmatched price/performance ratio
- Small quantities without price penalty
- Longevity thanks to superb craftmanship
- Maintenance-free due to high-quality materials



#### WEBNET MODULAR RAILING SYSTEM ROUND





Jakob<sup>®</sup> Rope Systems 4

### WEBNET MODULAR RAILING SYSTEM SQUARE





## WEBNET MODULAR RAILING SYSTEM SQUARE





Mesh apertures (W)
60°= Standard mesh angle
W= Mesh aperture 2%
H= Mesh aperture height 4"



Jakob 6

#### **INSTRUCTIONS**



### **INSTRUCTIONS**

CORNER



# INSTRUCTIONS





Jakob Rope Systems